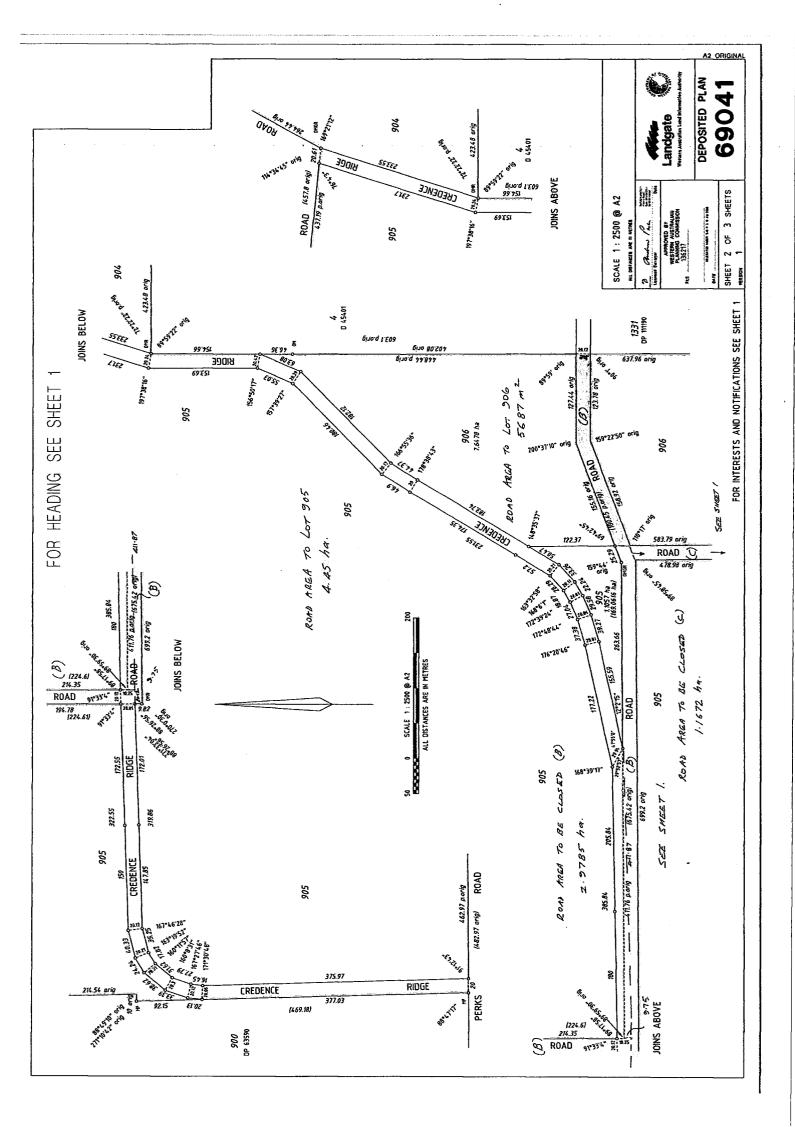

#### **BACKGROUND:**

An application has been made to permanently close various unconstructed and unnamed road reserves, as outlined in Attachment 1, marked as "A", "B" and "C".

The Western Australian Planning Commission (WAPC) granted conditional approval to a subdivision application on 24 June 2008. Condition 4 stated:

"The subdivider initiating with Council the closure of any unnecessary portions of road reserves with the subject land. (Local Government)"

The location of the road reserves is shown in Attachment 2. The area is approximately 10 kilometres north-north east of the Nannup townsite.

#### COMMENT:

It is recommended that Council initiate permanent road closure action for the areas marked as "A" and "B" in Attachment 1 given that:

- the road reserves are now superfluous with the creation of the new road reserve and construction of Credence Ridge Road. With the realignment of lot boundaries, the requested road reserve closure will not create additional "land locked lots" without direct access to a gazetted road reserve;
- road reserve "A" is not connected to any other road reserve;
- road reserve "B":
  - (western section) only impacts the adjoining State Forest to the west. The State Forest has direct access to Cundinup Road;
  - the applicant advises that road reserve "B" (eastern section) is never likely to be constructed due to steep topography to the east. Adjoining Lot 1331 has separate direct access to a gazetted road reserve;
  - it will assist in effective management of the road reserves with it being amalgamated into adjoining rural land; and
  - the proposed road closure is consistent with the WAPC condition.

The roads are shown highlighted red and blue on the attached DP 69041 It is intended in the future to amalgamate the closed road coloured red with lot 905 and the section coloured blue with lot 906.

Areas and dimensions of proposed closed roads are shown on this plan.