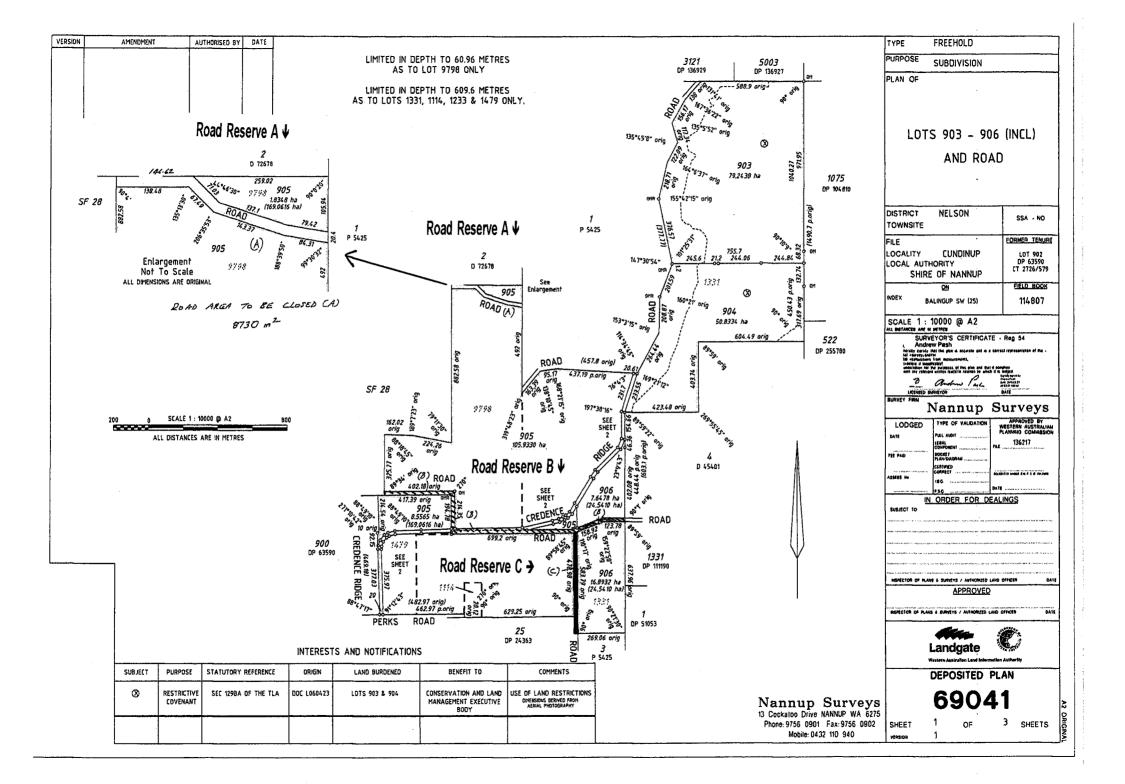

#### **BACKGROUND:**

An application has been made to permanently close various unconstructed and unnamed road reserves, as outlined in Attachment 1, marked as "A", "B" and "C".

The Western Australian Planning Commission (WAPC) granted conditional approval to a subdivision application on 24 June 2008. Condition 4 stated:

"The subdivider initiating with Council the closure of any unnecessary portions of road reserves with the subject land. (Local Government)"

The location of the road reserves is shown in Attachment 2. The area is approximately 10 kilometres north-north east of the Nannup townsite.

#### COMMENT:

It is recommended that Council initiate permanent road closure action for the areas marked as "A" and "B" in Attachment 1 given that:

- the road reserves are now superfluous with the creation of the new road reserve and construction of Credence Ridge Road. With the realignment of lot boundaries, the requested road reserve closure will not create additional "land locked lots" without direct access to a gazetted road reserve;
- road reserve "A" is not connected to any other road reserve;
- road reserve "B":
  - (western section) only impacts the adjoining State Forest to the west. The State Forest has direct access to Cundinup Road;
  - the applicant advises that road reserve "B" (eastern section) is never likely to be constructed due to steep topography to the east. Adjoining Lot 1331 has separate direct access to a gazetted road reserve;
  - it will assist in effective management of the road reserves with it being amalgamated into adjoining rural land; and
  - the proposed road closure is consistent with the WAPC condition.

Following discussions with the applicant, it is suggested that the road reserve marked as "C" in Attachment 1 should not be closed at this time. While not constructed, this road reserve provides gazetted road access to lots to the south.

The roads are shown highlighted red and blue on the attached DP 69041 It is intended in the future to amalgamate the closed road coloured red with lot 905 and the section coloured blue with lot 906.

Areas and dimensions of proposed closed roads are shown on this plan.