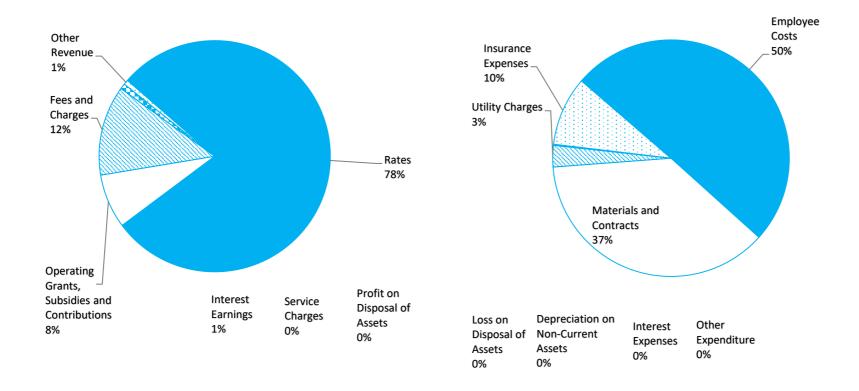

96             | 6%    | 690,579       | \$ | 663,524       | 3 & 6 |
| Receivables - Other 23             | 3% \$ | 87,548        | \$ | 20,490        | 3 & 6 |
| Payables 87                        | 7% \$ | 41,750        | \$ | 36,330        | 3     |

<sup>%</sup> Compares current ytd actuals to prior year actuals at the same time

Note: The Statements and accompanying notes are prepared based on all transactions recorded at the time of preparation and may vary due to transactions being processed for the reporting period after the date of preparation.

#### **Preparation**

Prepared by: Robin Prime Reviewed by: Tracie Bishop Date prepared: 17/10/2017

## SHIRE OF NANNUP Information Summary For the Period Ended 30 September 2017

### **Operating Revenue**

### **Operating Expenditure**



#### SHIRE OF NANNUP STATEMENT OF FINANCIAL ACTIVITY (Statutory Reporting Program) For the Period Ended 30 September 2017

|                                                                       | Note | Annual Budget          | YTD<br>Budget<br>(a) | YTD<br>Actual<br>(b)  | Var. \$<br>(b)-(a) | Var. %<br>(b)-<br>(a)/(a) | Var.     |
|-----------------------------------------------------------------------|------|------------------------|----------------------|-----------------------|--------------------|---------------------------|----------|
|                                                                       |      | \$                     | \$                   | \$                    | \$                 | %                         |          |
| Opening Funding Surplus(Deficit)