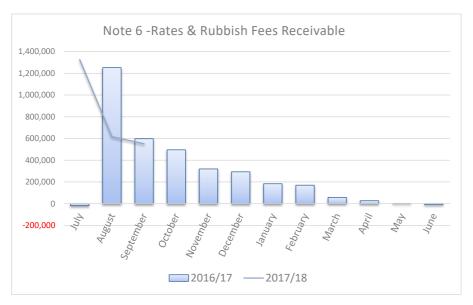

| 0                                    |

#### Classifications Pick List

Operating Revenue
Operating Expenses
Capital Revenue
Capital Expenses
Opening Surplus(Deficit)
Non Cash Item

#### Note 6: Receivables

| Receivables - Rates Receivable | 30 Sep 2017 | 30 June 2017 |
|--------------------------------|-------------|--------------|
|                                | \$          | \$           |
| Opening Arrears Previous Years | 68,606      | 78,115       |
| Levied this year               | 1,593,159   | 1,534,244    |
| Less Collections to date       | (1,041,808) | (1,543,753)  |
| Equals Current Outstanding     | 619,956     | 68,606       |
| Net Rates Collectable          | 619,956     | 68,606       |
| % Collected                    | 65.39%      | 95.75%       |



Receivables - General Current 30 Days 60 Days 90+ Days 90+Days \$ \$ \$ \$ \$ Receivables - General 8,391 150 498 11,451 20,490 **Balance per Trial Balance Sundry Debtors** 20,490 Receivables - Other 32,639 **Total Receivables General Outstanding** 53,129 0.00 Error Check

Amounts shown above include GST (where applicable)



**Comments/Notes - Receivables Rates** 

Comments/Notes - Receivables General

#### Note 7: Cash Backed Reserve

|                               |                 | Amended<br>Budget | Actual   | Amended<br>Budget | Actual       | Amended<br>Budget    | Actual        | Amended<br>Budget |                           |
|-------------------------------|-----------------|-------------------|----------|-------------------|--------------|----------------------|------------