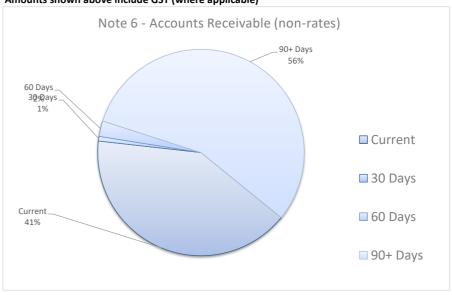

------|--------------|
|                                | \$          | \$           |
| Opening Arrears Previous Years | 68,606      | 78,115       |
| Levied this year               | 1,593,159   | 1,534,244    |
| Less Collections to date       | (1,041,808) | (1,543,753)  |
| Equals Current Outstanding     | 619,956     | 68,606       |
| Net Rates Collectable          | 619,956     | 68,606       |
| % Collected                    | 65.39%      | 95.75%       |



Receivables - General Current 30 Days 60 Days 90+ Days 90+Days \$ \$ \$ \$ \$ Receivables - General 8,391 150 498 11,451 20,490 **Balance per Trial Balance Sundry Debtors** 20,490 Receivables - Other 32,639 **Total Receivables General Outstanding** 53,129 0.00 Error Check

Amounts shown above include GST (where applicable)



**Comments/Notes - Receivables Rates** 

Comments/Notes - Receivables General

#### Note 7: Cash Backed Reserve

|                               |                 | Amended<br>Budget | Actual   | Amended<br>Budget | Actual       | Amended<br>Budget    | Actual        | Amended<br>Budget |                           |
|-------------------------------|-----------------|-------------------|----------|-------------------|--------------|----------------------|---------------|-------------------|---------------------------|
|                               | Opening Balance | Interest          | Interest | Transfers In      | Transfers In | <b>Transfers Out</b> | Transfers Out | Closing           | <b>Actual YTD Closing</b> |
| Name                          | 1/7/2017        | Earned