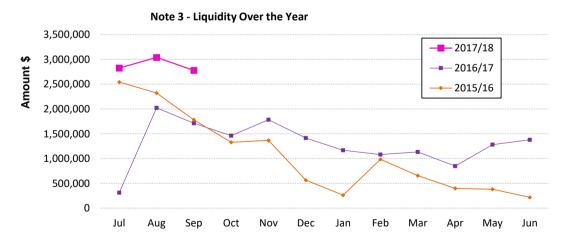

n                              | 10   | (30,919)              | (15,460)               | (15,460)    |
|                                           |      | (82,280)              | (1,576,119)            | (1,709,282) |
| Add:                                      |      | 22.242                | 45.460                 | 45.460      |
| Current Proportion of Long Term Borrowing |      | 30,919                | 15,460                 | 15,460      |
| Cash Backed Long Service Leave            |      | 135,897               | 101,849                | 135,897     |
|                                           |      | 166,816               | 117,308                | 151,356     |
|                                           | •    | 1,480,612             | 1,748,013              | 2,842,269   |



**Comments - Net Current Funding Position** 

Note 4: Cash and Investments

|     |                        |              |            |          | Total     |             | Interest | Maturity  |
|-----|------------------------|--------------|------------|----------|-----------|-------------|----------|-----------|
|     |                        | Unrestricted | Restricted | Trust    | Amount    | Institution | Rate     | Date      |
|     |                        | \$           | \$         | \$       | \$        |             |          |           |
| (a) | Cash Deposits          |              |            |          |           |             |          |           |
|     | Municipal Bank Account | 1,494,394    |            |          | 1,494,394 | CBA         | Tiered   | At Call