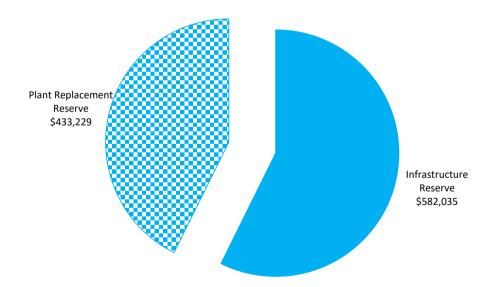

|                       |
| Infrastructure Reserve                      |      | 0                 | 0                      | \$582,035         | 19,500            | 0                      | (582,035)             |
| Plant Replacement Reserve                   |      | 0                 | 0                      | \$433,229         | (130,000)         | 0                      | (433,229)             |
| Council contribution - operations           |      |                   |                        | (2,719,996)       | (1,594,232)       | (229,057)              |                       |
| Capital Funding Total                       |      |                   |                        | (1,704,732)       | (1,704,732)       | (229,057)              |                       |





#### Note 1: Significant Accounting Policies

#### (a) Basis of Accounting

This statement comprises a special purpose financial report which has been prepared in accordance with Australian Accounting Standards (as they Critical Accounting Estimates

The preparation of a financial report in conformity with Australian Accounting Standards requires management to make judgements, estimates and (b) The Local Government Reporting Entity

All Funds through which the Council controls resources to carry on its functions have been included in this statement. In the process of reporting on the (c) Rounding Off Figures

All figures shown in this statement are rounded to the nearest dollar.

#### (d) Rates, Grants, Donations and Other Contributions

Rates, grants, donations and other contributions a