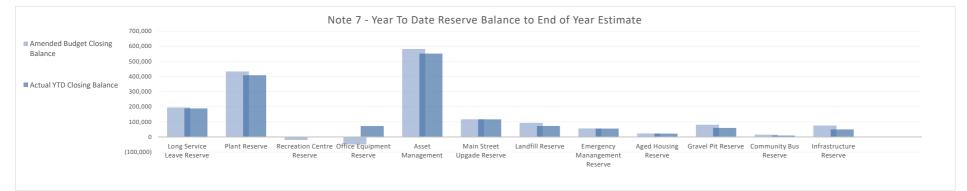

| 60,000          | 1,000             | 0        | 20,000            | 0            | 0                    | 0             | 81,000            | 60,000                    |
| Community Bus Reserve         | 9,244           | 1,000             | 10       | 5,000             | 0            | 0                    | 0             | 15,244            | 9,254                     |
| Infrastructure Reserve        | 50,000          | 1,000             | 0        | 25,000            | 0            | 0                    | 0             | 76,000            | 50,000                    |
|                               | 1,605,746       | 20,000            | 1,614    | 349,000           | 0            | (371,940)            | 0             | 1,602,806         | 1,607,361                 |





Note 8: Disposal of Assets

|        |                     |          | YTD A    | ctual  |        |          | Amended  | l Budget |        |
|--------|---------------------|----------|----------|--------|--------|----------|----------|----------|--------|
| Asset  |                     | Net Book |          |        |        | Net Book |          |          |        |
| Number | Asset Description   | Value    | Proceeds | Profit | (Loss) | Value    | Proceeds | Profit   | (Loss) |
|        |                     | \$       | \$       | \$     | \$     | \$       | \$       | \$       | \$     |
|        | Plant and Equipment |          |          |        |        |          |          |          |        |
|        |                     |          |          |        |        |