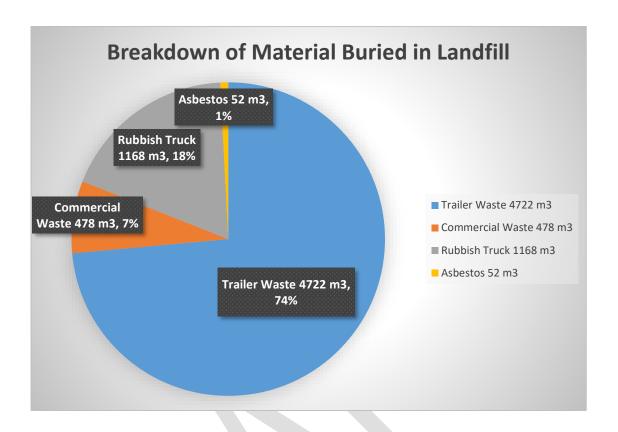

andfilled Waste

The Pie Charts below describe and visualize these volumes. For simplicity and to alleviate confusion figures are described in cubic metres (m3) only. It is worth noting however that when disposing waste to external landfill, waste transported and disposed is generally charged for by the ton.



#### Landfill Waste -

Landfill waste consists of Trailer Waste or that commonly brought to site in domestic trailers, Utes Cars and occasionally Light Trucks, Commercial waste brought in skip bins, Putrescible waste or that collect by Side Lift Rubbish Truck and Asbestos. Broken down, volumes received are:

- 4722 m3 or 1417 t of Trailer waste (Domestic)
- 478 m3 or 144 t of Commercial Waste (Skips)
- 1168 m3 or 350 t of Putrescible (Rubbish Truck) and
- 52 m3 or 83 t of Asbestos



### Recycling

The Shire of Nannup collects and recycles an estimated 1357 cubic metres or 375 tonnes of disposed items brought to its landfill site per annum. These consist of: Tyres, Scrap Metal, White goods, Resalable Items (Tip Shop), Mixed recyclables, Mattresses, Old Sump Oil and E Waste

This is around 12% of the volume of material brought to site. Estimates as to the quantity of recyclable material buried in Trailer Waste is unknown but attempts are made to prevent disposal of reuse materials to land fill. Further education and engagement of visiting public will be required to encourage them to separate their recyclable items more thoroughly before arriving on the site.

Materials collected for recycling are stored and recycled in various ways:

#### **Tyres**

The Waste Site col