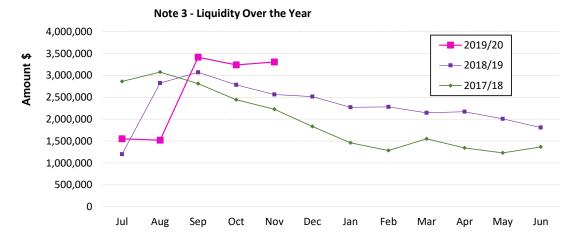

#### **COMMENT:**

Please refer to the attachment, Financial Statements for periods ending 31 October 2019 for a detailed analysis of our end of year position, Note 2.

#### **FINANCIAL IMPLICATIONS:**

The attached financial statements detail financial outcomes for 2019/20.