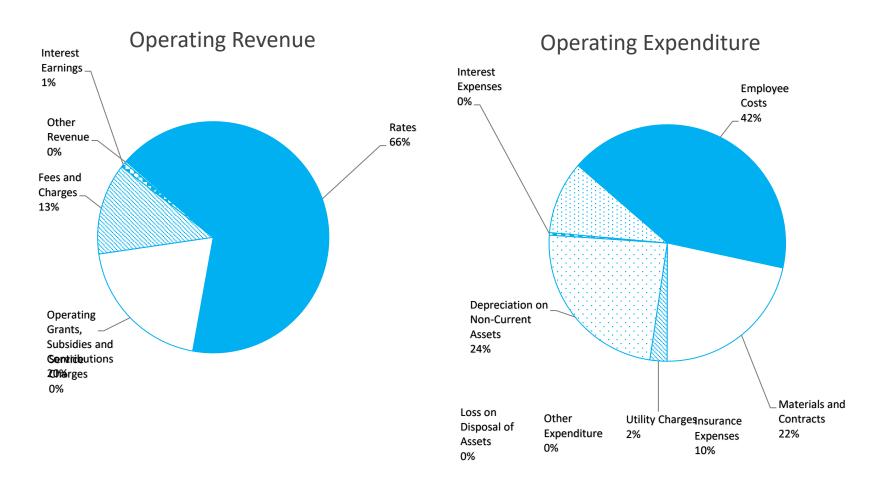

#### **COMMENT:**

Please refer to the attachment, Financial Statements for periods ending 31 October 2019 for a detailed analysis of our end of year position, Note 2.

#### **FINANCIAL IMPLICATIONS:**

The attached financial statements detail financial outcomes for 2019/20.