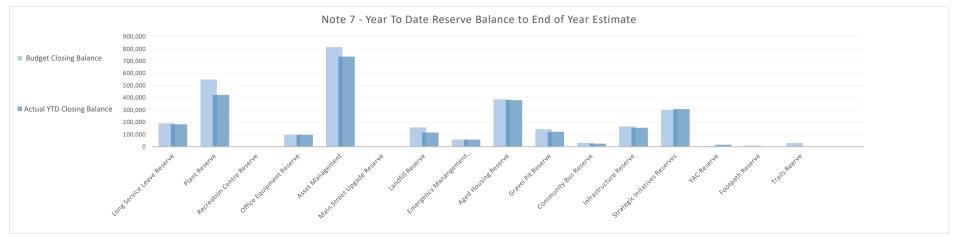

| 0                  | 0                            | 10,000                 | 0                      | 0                       |                         | 10,000                       | 0                          |
| Trails Reerve                 | 0                           | 0                  | 0                            | 30,000                 | 0                      | 0                       |                         | 30,000                       | 0                          |
|                               | 2,622,744                   | 35,000             | 600                          | 390,000                | 0                      | (104,000)               | 0                       | 2,943,744                    | 2,623,344                  |





#### Note 8: Disposal of Assets

|        |                     |          | YTD Actual |        |        |          | Amended Budget |        |        |  |  |
|--------|---------------------|----------|------------|--------|--------|----------|----------------|--------|--------|--|--|
| Asset  |                     | Net Book |            |        |        | Net Book |                |        |        |  |  |
| Number | Asset Description   | Value    | Proceeds   | Profit | (Loss) | Value    | Proceeds       | Profit | (Loss) |  |  |
|        |                     | \$       | \$         | \$     | \$     | \$       | \$             | \$     | \$     |  |  |
|        | Plant and Equipment |          |            |        |        |          |                |        | 0      |  |  |
| P