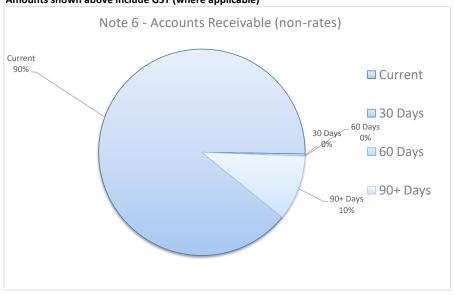

| \$           |
| Opening Arrears Previous Years            | 113,453     | 94,693       |
| Levied this year                          | 1,775,736   | 1,704,777    |
| Less Collections to date                  | (1,180,901) | (1,686,017)  |
| Equals Current Outstanding                | 708,288     | 113,453      |
| Net Rates Collectable                     | 708,288     | 113,453      |
| % Collected                               | 66.50%      | 93.70%       |



Receivables - General Current 30 Days 60 Days 90+ Days 90+Days \$ \$ \$ \$ Receivables - General 143,170 580 0 16,371 160,121 **Balance per Trial Balance Sundry Debtors** 160,121 Receivables - Other 63,073 **Total Receivables General Outstanding** 223,194 Error Check 0.00

Amounts shown above include GST (where applicable)



**Comments/Notes - Receivables Rates** 

**Comments/Notes - Receivables General** 

#### Note 7: Cash Backed Reserve

|                               | Opening Balance<br>1/7/2019 | Budget<br>Interest | Actual<br>Interest<br>Earned | Budget<br>Transfers In | Actual<br>Transfers In | Budget<br>Transfers Out | Actual<br>Transfers Out | Budget<br>Closing<br>Balance | Actual YTD Closing Balance |
|-------------------------------|-----------------------------|--------------------|------------------------------|------------------------|------------------------|-------------------------|-------------------------|------------------------------|----------------------------|
| Name                          | 1///2019                    | Earned             | Earned                       | (+)