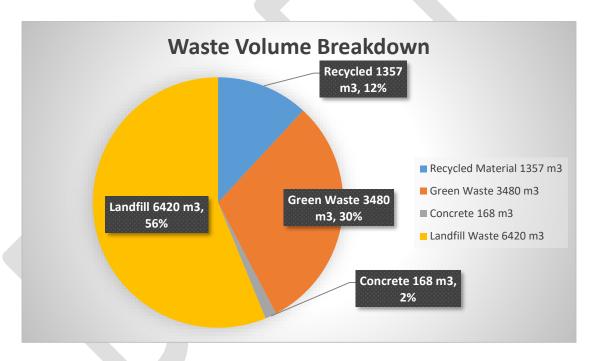

material is accepted and processed at the site per annum. This material has been broken down into four main types — Recycled, Green Waste, Concrete Rubble and Landfill. (Note: Volume to weight conversion factors are known for each waste type and sourced via the Waste Authority Western Australia.)

- 1357 m3 or 373 t is Recycled
- 3480 m3 or 318 t is Green Waste which is burnt and the ash use as fill.
- 168 m3 or 235 t is Concrete Rubble which is used as fill.
- 6420 m3 or 1910 t is Landfilled Waste

The Pie Charts below describe and visualize these volumes. For simplicity and to alleviate confusion figures are described in cubic metres (m3) only. It is worth noting however that when disposing waste to external landfill, waste transported and disposed is generally charged for by the ton.



#### Landfill Waste -

Landfill waste consists of Trailer Waste or that commonly brought to site in domestic trailers, Utes Cars and occasionally Light Trucks, Commercial waste brought in skip bins, Putrescible waste or that collect by Side Lift Rubbish Truck and Asbestos. Broken down, volumes received are:

- 4722 m3 or 1417 t of Trailer waste (Domestic)
- 478 m3 or 144 t of Commercial Waste (Skips)
- 1168 m3 or 350 t of Putrescible (Rubbish Truck) and
- 52 m3 or 83 t of Asbestos



### Recycling

The Shire of Nannup collects and recycles an estimated 1357 cubic metres or 375 tonnes of disposed items brought to its landfill site per annum. These consist of: Tyres, Scrap Metal, White goods, Resalable Items (Tip Shop), Mixed recyclables, Mattresses, Old Sump Oil and E Waste

This is aroun