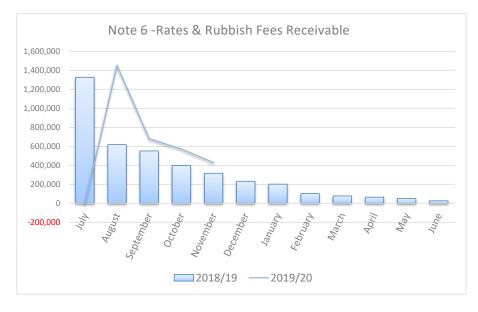

#### **COMMENT:**

Please refer to the attachment, Financial Statements for periods ending 31 October 2019 for a detailed analysis of our end of year position, Note 2.

#### **FINANCIAL IMPLICATIONS:**

The attached financial statements detail financial outcomes for 2019/20.