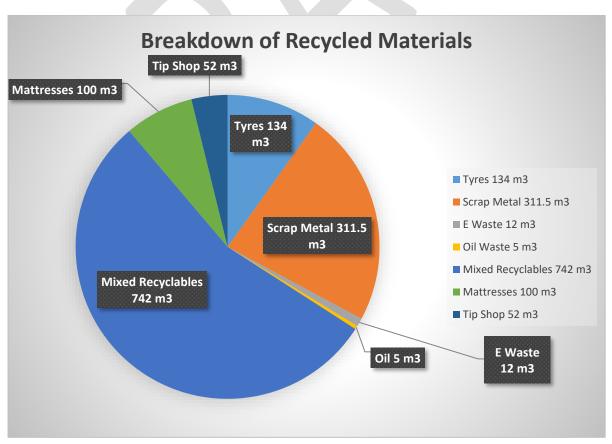

re are certain items that cannot be resold and supply of reusable items at Reuse Shops must comply with mandatory standards. Mandatory standards set the requirements for appropriate safety or information features on a product. There are also a number of products that cannot be sold or passed on in Australia and the sale of these products is banned.

The Waste Site Attendant assesses each item on its merit and carefully checks to ensure that it is safe to resell. If an item is still useful but does not meet on selling criteria it is not disposed but placed where customers can access and take it if they choose to. There is no charge for these particular items.

Income received by the sale of items through the Tip Shop for 208 19 is not separately recorded and is included in Recycling Fees.



#### Airspace (Burial Space)

There is an estimated 130,000 to 150,000 cubic metres (m3) of Airspace remaining at the Waste Disposal Site. This estimation is based on the square area of the current footprint with a 5 metre lift above existing ground level and allowance for a batter slope.

Landfill current practice and operation is filling this space at close to 11,000 m3 per annum (includes both landfill waste and earth fill), therefore it is predicted the site can continue to operate as a waste landfill using current practices for the next 12 to 15 years.

Beyond this operating as a landfill site will pose difficulties due to reduced footprint and restricted operating area at the top of the bench, vehicle access to the top of the bench and tipping face, control of storm water runoff, b