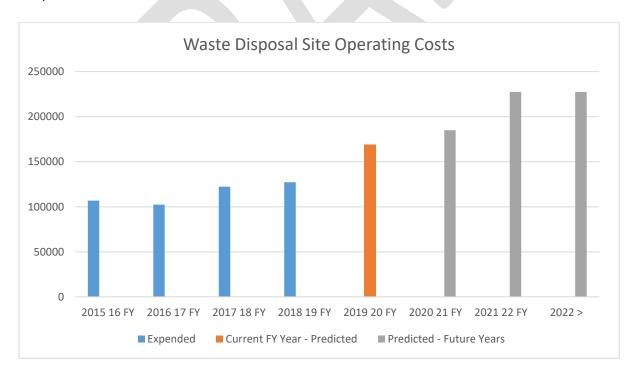

s from our pit)

Predicted Operating Cost for 2021 22 Financial Year will be \$227,500 due to requirement to purchase and transport fill out of private pit.

A breakdown of these costs are:

Employee Costs \$ 86128 Stores and Materials \$ 5000 Contracts \$ 40571 Insurance \$ 1016 Plant Operation \$ 9538

Earth Cartage \$ 85250 (Purchased and carted by contract)

It is difficult to predict costs beyond 2022 as it is unknown what the cost of earth fill will be to purchase or transport. Should the future operation of the landfill be carried out in much the same way in years beyond this point and still require cartage, the cost of fill and cartage will most likely increase?

The graph below shows past, predicted and escalating cost of running the Waste Disposal Site based on current methods.



#### Tipping Fees and Charges

Council currently imposes various Fees and Charges for the disposal of a number of waste types at the site.

A fee and charge structure has been developed that allows its residents that reside within the shire to dispose waste for a reduced or subsidized fee. Non Shire residents or business and commercial get charged the full fee for each waste type disposed.

The various fees and charges imposed have been established either based on known operating costs or are comparable with those charged at other waste sites in the Southwest of WA.

Tip Pass – Non Residents can purchase a Tip Pass at a cost of \$75.00 that allows domestic disposal at the site.

Recycling Fees and Charges

Fees and charges received for disposal of Recyclables in 2018 19 was \$49,123

Fee