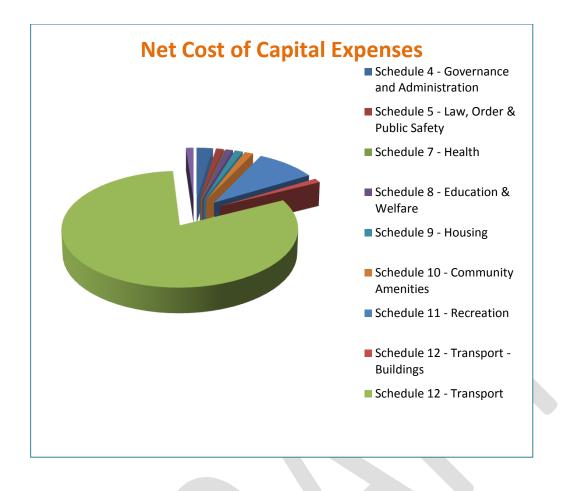

## Annual Capital Costs

|                                            |             | Income -  |                       |
|--------------------------------------------|-------------|-----------|-----------------------|
|                                            | Capital     | Grants    | Net Cost              |
| Schedule 4 - Governance and Administration | \$64,052    | 0         | -\$64,052             |
| Schedule 5 - Law, Order & Public Safety    | \$30,333    | 0         | -\$30,333             |
| Schedule 7 - Health                        | \$0         | 0         | \$0                   |
| Schedule 8 - Education & Welfare           | \$29,196    | 0         | -\$29,196             |
| Schedule 9 - Housing                       | \$32,324    | 0         | -\$32,324             |
| Schedule 10 - Community Amenities          | \$34,532    | 0         | -\$34,532             |
| Schedule 11 - Recreation                   | \$241,394   | 0         | -\$241,394            |
| Schedule 12 - Transport - Buildings        | \$31,931    | 0         | -\$31,931             |
| Schedule 12 - Transport                    | \$2,955,957 | \$825,563 | -\$ <b>2,</b> 130,394 |
| Schedule 13 - Economic Services            | \$29,553    |           | -\$29,553             |
| Shire Owned Land with Infrastructure       | \$0         | 0         | \$0                   |
| Shire Owned Land without Infrastructure    | \$0         |           | \$0                   |
| Vested Land with Infrastructure            | \$0         |           | \$0                   |
| Vested Land Without Infrastructure         | \$0         |           | \$0                   |
| TOTAL:                                     | \$3,449,273 | \$825,563 | -\$2,623,710          |