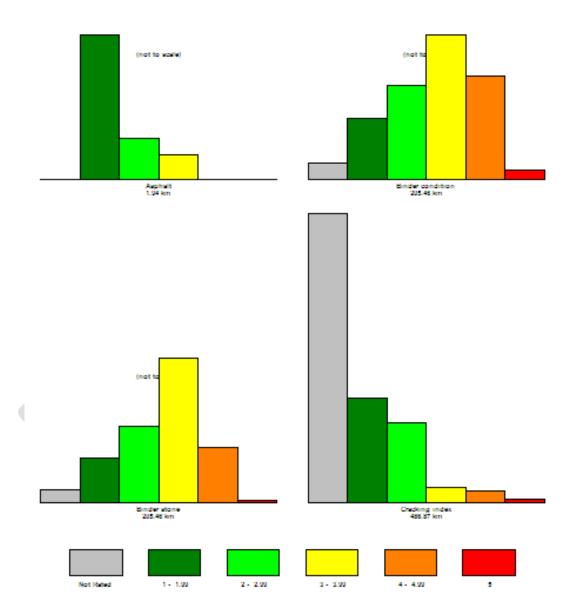

The time taken from the acceptance of these forms from a community member to the resolution of the deficiency will be used as a marker to measure the allocation of resources to community expectations. . Full details of the matrix used to measure these service levels can be found at appendix 2.

## 4.2 Target Levels of Service

These indicators of the target levels are used as a benchmark on which to analyse our current performance. The levels are set by comparing service requests, comparing Australian Standards for the component where appropriate, feedback from Councillors, staff and resident feedback. Details for these targets are included within Appendix 2.