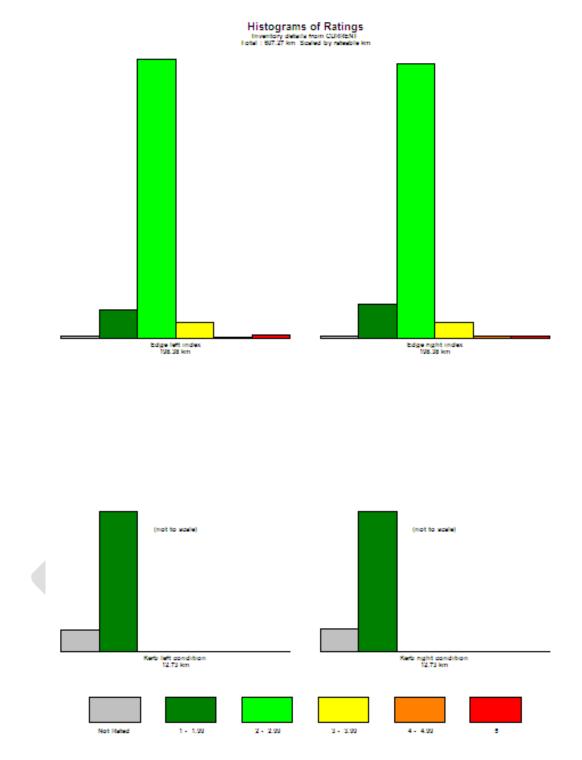

The time taken from the acceptance of these forms from a community member to the resolution of the deficiency will be used as a marker to measure the allocation of resources to community expectations. . Full details of the matrix used to measure these service levels can be found at appendix 2.

## 4.2 Target Levels of Service

These indicators of the target levels are used as a benchmark on which to analyse our current performance. The levels are set by comparing service requests, comparing Australian Standards for the component where appropriate, feedback from Councillors, staff and resident feedback. Details for these targets are included within Appendix 2.