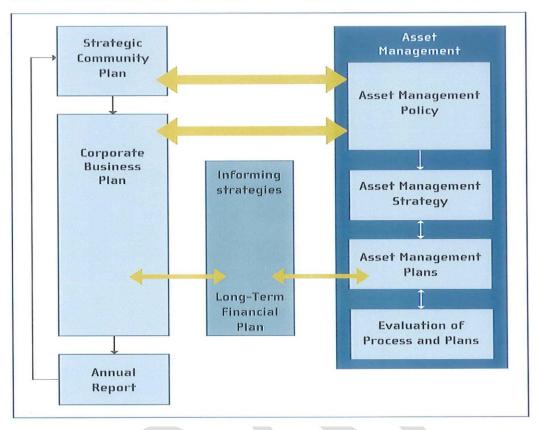

## FIG 1 ELEMENTS OF WA ASSET MANAGEMENT FRAMEWORK

## 2.2 Linkage to Shire of Nannup's Strategic Community Plan

This plan sets out the Council's overall approach to asset management. The Asset Management Plan, and the linked Asset Improvement Strategy, sit below the Community Strategic Plan and inform the Long Term Financial Plan. Together, these documents will inform the annual budget.