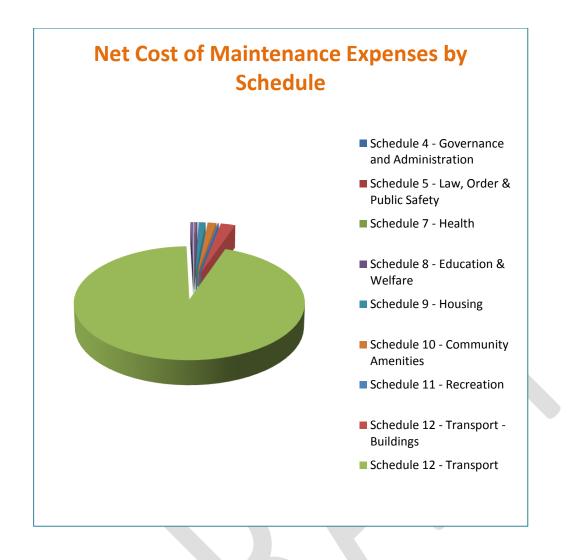

The income stream for the maintenance table is the fees and charges that are collected from each of the assets. This table includes the infrastructure costs as per report completed by independent consultant. This schedule has significantly increased the overall cost to Council for maintenance of assets. Without this inclusion, overall maintenance costs are estimated to be \$12,554.

|                                            | Maintenance | Income    | Net Cost                    |
|--------------------------------------------|-------------|-----------|-----------------------------|
| Schedule 4 - Governance and Administration | 2,200       | \$1,080   | -\$1,120                    |
| Schedule 5 - Law, Order & Public Safety    | 1,000       | 0         | -\$1,000                    |
| Schedule 7 - Health                        | \$0         | 0         | \$0                         |
| Schedule 8 - Education & Welfare           | 4,196       | 0         | -\$4,196                    |
| Schedule 9 - Housing                       | 3,000       | \$16,796  | \$13,796                    |
| Schedule 10 - Community Amenities          | 17,992      | \$35,387  | \$17,395                    |
| Schedule 11 - Recreation                   | 18,810      | \$16,503  | -\$2,307                    |
| Schedule 12 - Transport - Buildings        | 29,233      | \$0       | -\$29,233                   |
| Schedule 12 - Transport                    | 1,219,502   | \$0       | -\$1,219,505                |
| Schedule 13 - Economic Services            | 5,889       | \$0       | -\$5,889                    |
| Shire Owned Land with Infrastructure       | 0           | \$0       | \$0                         |
| Shire Owned Land without Infrastructure    | \$0         | \$0       | \$0                         |
| Vested Land with Infrastructure            | \$0         | \$0       | \$0                         |
| Vested Land Without Infrastructure         | \$0         | \$0       | \$0                         |
| TOTAL:                                     | \$1,301,822 | \$909,789 | -\$1 <mark>,232,05</mark> 6 |