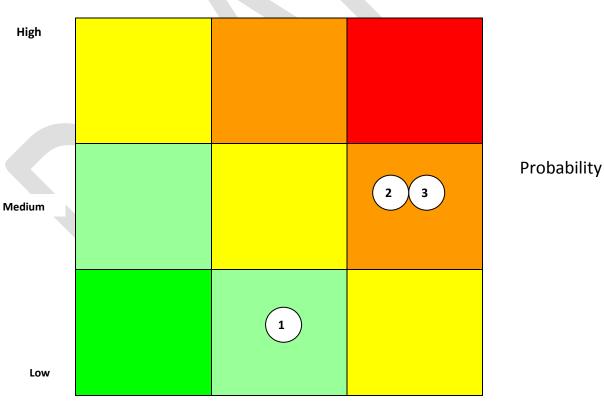

## 3.5 Risk Management

An assessment of risks associated with the service delivery from infrastructure assets is used to identify potential risks to Council. The risk assessment process identifies credible risks, the likelihood of the risk event occurring, the consequences should the event occur, developing a risk rating, evaluating the risk and developing a risk treatment plan for non acceptable risks.

Critical risks, being those assessed as 'High'- require immediate corrective action.

| Asset at Risk                 | What Can Happen                                                                                                    | Risk<br>Rating . | Impact | Risk Treatment Plan                                                                                                                                           |
|-------------------------------|--------------------------------------------------------------------------------------------------------------------|------------------|--------|---------------------------------------------------------------------------------------------------------------------------------------------------------------|
| 1 Infrastructure<br>Buildings | Asset not properly<br>maintained and will<br>not achieve service<br>levels expected by<br>the general<br>community | Low              | Medium | By maintaining the AMP this should be mitigated.                                                                                                              |
| 2 All Assets                  | Council has<br>insufficient funds to<br>implement the AMP                                                          | Medium           | High   | By incorporating the required<br>investment into the Long Term<br>Investment Plan.                                                                            |
| 3 Roads                       | State or<br>Government<br>funding reduced or<br>curtailed.                                                         | Medium           | High   | Because this is provided from an<br>external source, only treatment is<br>to monitor current trends and<br>build projections into Long Term<br>Financial Plan |

RISK MATRIX

Impact