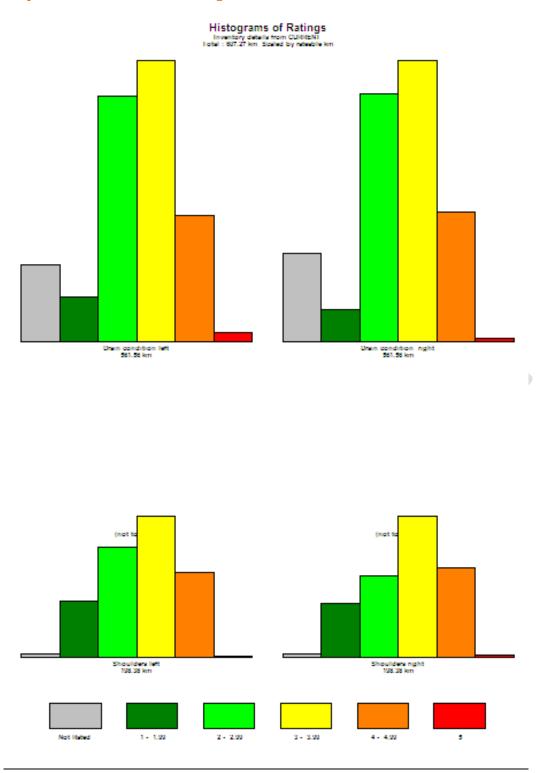

The time taken from the acceptance of these forms from a community member to the resolution of the deficiency will be used as a marker to measure the allocation of resources to community expectations. . Full details of the matrix used to measure these service levels can be found at appendix 2.

## 4.2 Target Levels of Service

These indicators of the target levels are used as a benchmark on which to analyse our current performance. The levels are set by comparing service requests, comparing Australian Standards for the component where appropriate, feedback from Councillors, staff and resident feedback. Details for these targets are included within Appendix 2.