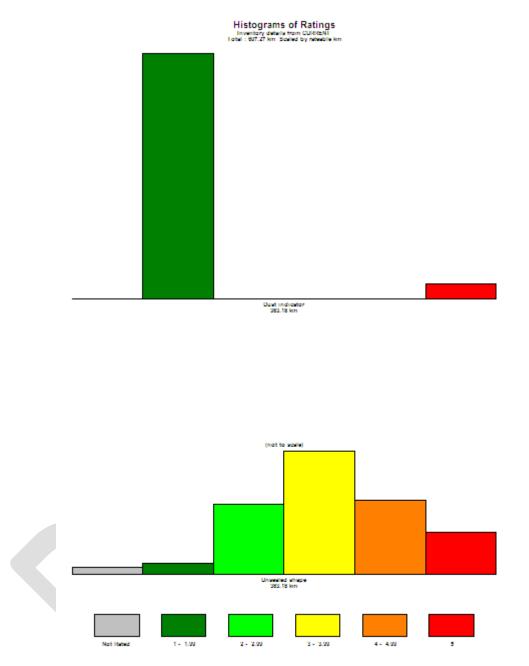

The time taken from the acceptance of these forms from a community member to the resolution of the deficiency will be used as a marker to measure the allocation of resources to community expectations. . Full details of the matrix used to measure these service levels can be found at appendix 2.

## 4.2 Target Levels of Service

These indicators of the target levels are used as a benchmark on which to analyse our current performance. The levels are set by comparing service requests, comparing Australian Standards for the component where appropriate, feedback from Councillors, staff and resident feedback. Details for these targets are included within Appendix 2.